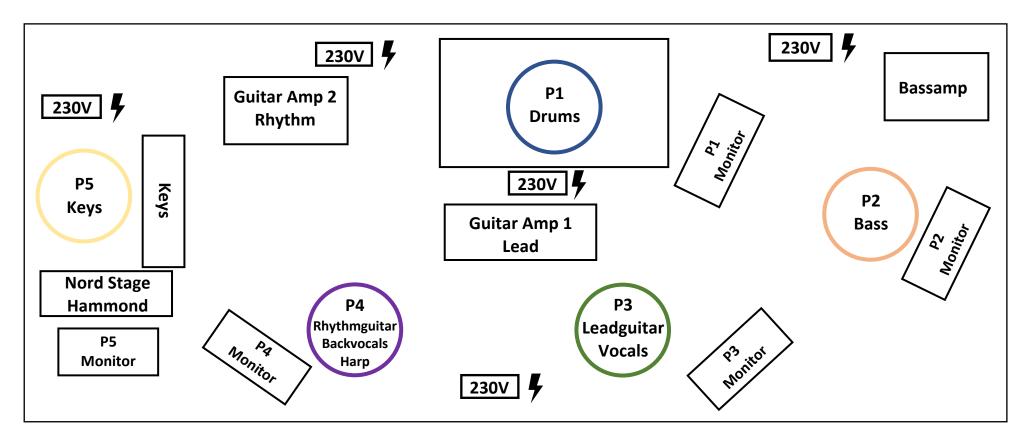

## **TECHNICAL RIDER**

## **TSCHEKY & BLUES KINGS**

We all use our own In-Ear Monitoring! We only need 5x XLR AUX!

P1 Elija (Drums)Mix Monitor 1: Band Mix + Bass ↑(P2 Markus (Bass)Mix Monitor 2: Band Mix + Bass ↑ + Leadguitar ↓(P3 Tscheky (Leadguitar, Vocals)Mix Monitor 3: Band Mix + Leadguitar ↑ ↑ + Vocals ↑(P4 Christoph (Rhythmguitar, Backvocals, Harp)Mix Monitor 4: Band Mix + Rhythmguitar ↑ + Leadguitar ↓(P5 Andi (Keys + Nord Stage Hammond)Mix Monitor 5: Band Mix + Keys ↑ + Leadguitar ↓(We will use our own In-Ear Monitoring!(

Guitar Amp1: Fender Super Reverb/Twin Reverb Vibroverb/Pro Reverb Guitar Amp2: Fender Bassman or similar